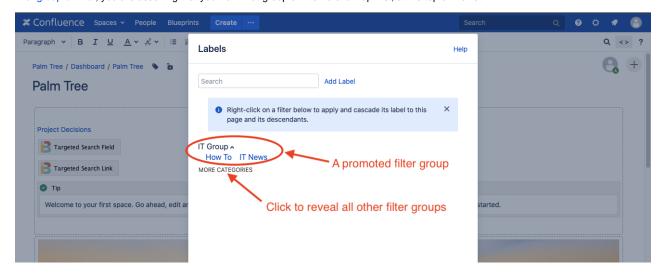

#### **Definition**

In the label application window and in the search panel, the default display of filter groups and filters is in alphabetical order. When you select to promote a filter group or filter, you are asserting that you want that group or filter to show up first, at the top of the list.