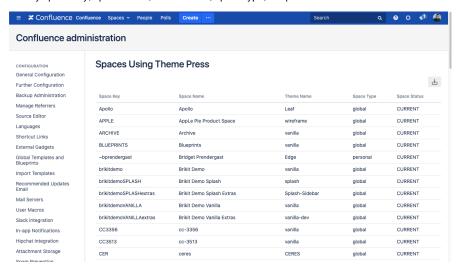

#### **Prompt**

Use the Spaces Using Theme Press admin screen to keep track of theme usage across your site.

### Outcome

Site administrators can use this page to see which themes are being used on which spaces. This can be a helpful tool prior to migration and upgrade, or just to see how widely certain themes are being used.

#### Navigate to the 'Spaces Using Theme Press' page

Only System Administrators are allowed access to the Confluence administration area and the Spaces Using Theme Press page.

Gear icon in the Confluence header Brikit Theme Press (in sidebar) Spaces Using Theme Press

#### Click table headings to sort the data

Sort by space key, space name, theme name, space type, or space status.

#### Download the table for further analysis or backup

Click the download icon to export the table as a tab-delimited file.

Note

Tip

Warning

Info