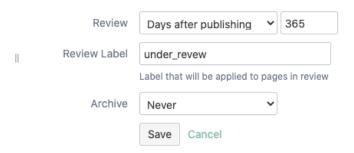

## **Prompt**

Pages under review can be automatically labeled to help track work.

### **Definition**

This is an optional label that will be automatically applied to pages under review according to the Review Policy for that space. When any page in the space enters the review period, the label is applied to those pages.

### Info

The Review Label is not applied immediately upon entering a new review label. Rather, it will be added to all pages meeting the review policy following the next overnight job run.