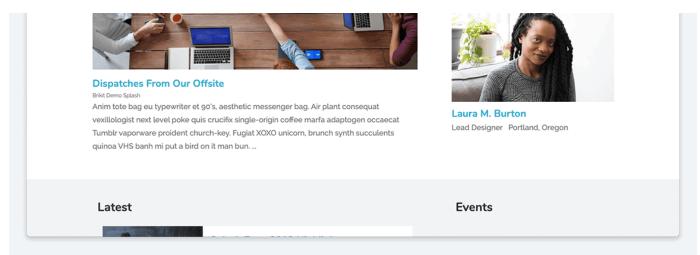

### Platform Showcase

The Brikit platform brings beautiful digital workplaces to all teams, including business and non-technical, using proven products that accelerate employee on-boarding, retain company knowledge, and engage your entire organization.

## Showcase

Dynamically review targeted content, collecting feedback and managing approvals.