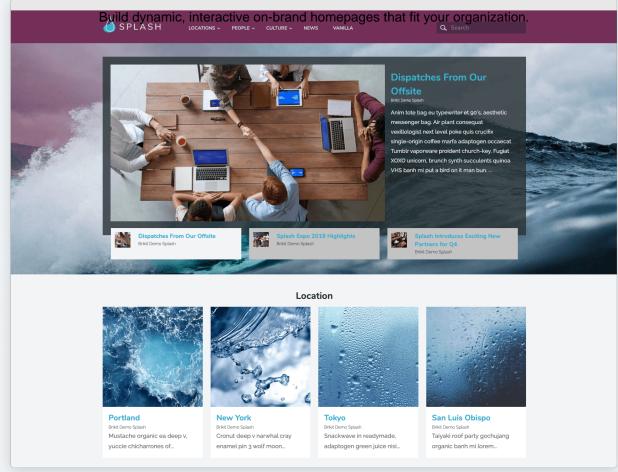

### Platform Showcase

The Brikit platform brings beautiful digital workplaces to all teams, including business and non-technical, using proven products that accelerate employee on-boarding, retain company knowledge, and engage your entire organization.

## Showcase

Dynamically review targeted content, collecting feedback and managing approvals.