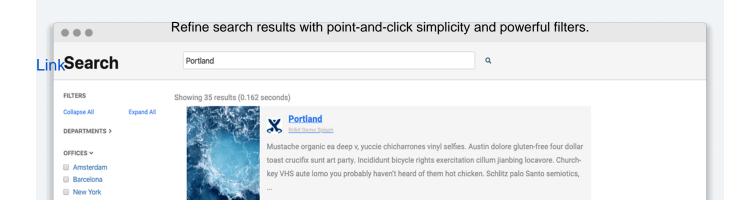

### **Brikit Targeted Search**

Point-and-click advanced search for Confluence that delivers relevant results.