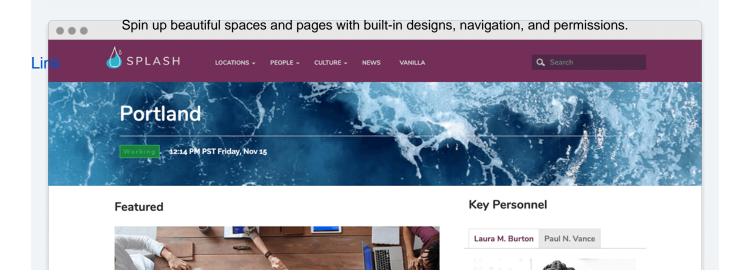

### Platform Showcase

The Brikit platform brings beautiful digital workplaces to all teams, including business and non-technical, using proven products that accelerate employee on-boarding, retain company knowledge, and engage your entire organization.

## Showcase

Dynamically review targeted content, collecting feedback and managing approvals.