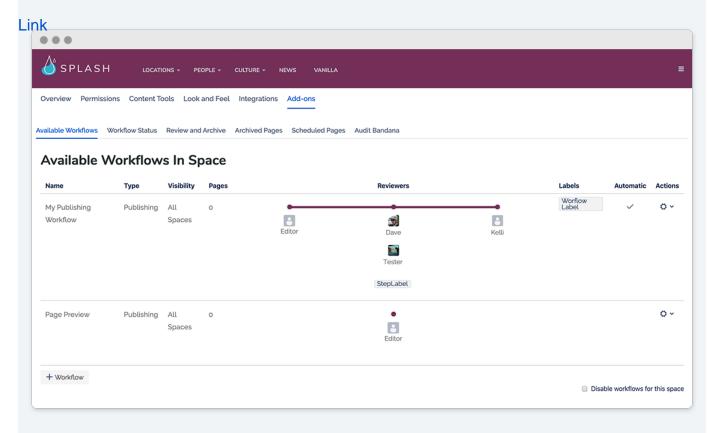

## Showcase

Dynamically review targeted content, collecting feedback and managing approvals.