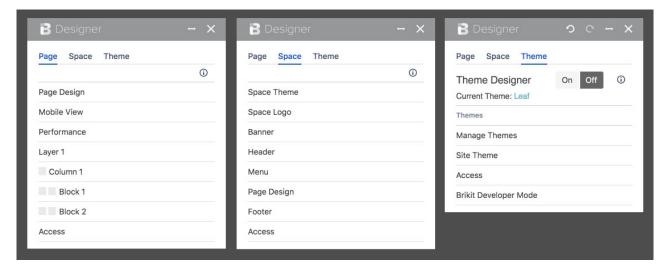

The different tabs available in the Theme Press Designer include:

- Page Designer Tab
- Space Tab\*
- Theme Tab

\*The **Space Tab** was previously called the **Architect Tab**. (versions earlier than Theme Press 3.0.2)