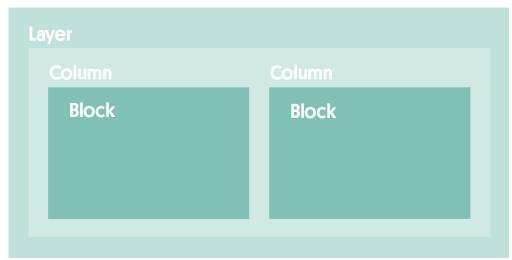

### **Definition**

Blocks are editable content containers, and reside within columns and layers, the building blocks of any Theme Press page.

- One or more blocks exist in a column.
- One or more columns live within a layer.