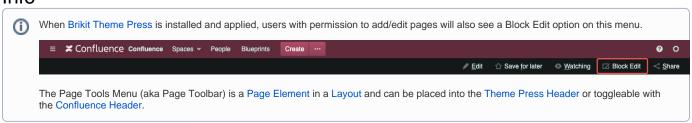

#### **Definition**

The Confluence Page Tools menu is a toolbar that facilitates page-level actions. On any page, it is located directly under the Confluence Header, spanning the width of the page content area.

This menu provides fast access to the **Edit** page function for all users who have been granted permission to add/edit pages. The **Save for Later**, **Watch**, and **Share** options are also available to users who are logged in.

Many other actions, such as viewing attachments or page history, can be accessed when you click the Ellipsis icon on the right side of the toolbar.